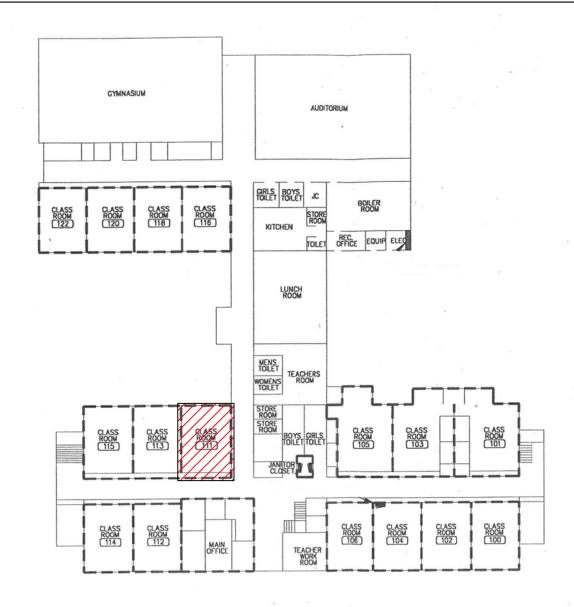

| HA No       | Material Description                                      | Material<br>Quantity | Material<br>Units | Material Location                                         | Asbestos<br>Type | Material<br>Category | Friable | Damage<br>Type | Damage<br>Quantity | Damage Units | Change in<br>Assessment<br>Category | Damage Category                                          | Damage Reason | Disturbance<br>Potential |
|-------------|-----------------------------------------------------------|----------------------|-------------------|-----------------------------------------------------------|------------------|----------------------|---------|----------------|--------------------|--------------|-------------------------------------|----------------------------------------------------------|---------------|--------------------------|
| <del></del> | 1" x 1" Acoustical Ceiling Tile                           | 3,000                | SF                | 2nd Floor Corridors,<br>Classrooms,<br>Lunchroom          | ASSUMED          | MISC                 | Y       | NONE           | 0                  |              | Yes                                 | Any remaining friable<br>ACBM or friable<br>suspect ACBM |               | мот                      |
| 10          | 12" x 12" VFT mastic                                      |                      |                   | Classrooms and<br>Corridors; 1st Floor<br>Corridor Abated | ABATED           | MISC                 |         | None           |                    |              |                                     |                                                          |               |                          |
| 11          | Incinerator Insulation Behind Fire Brick                  |                      |                   | Boiler Room                                               | ASSUMED          | MISC                 | z       |                |                    |              |                                     |                                                          |               |                          |
| 12          | Interior Window Glaze                                     | 5,000                | LF                | On Windows<br>Throughout                                  | ASSUMED          | MISC                 | z       | NONE           | 0                  |              | No                                  | ACBM with the potential for damage                       |               | ТОМ                      |
| 3           | Exterior Brick                                            |                      |                   | Building Exterior                                         | ASSUMED          | MISC                 |         |                |                    |              |                                     |                                                          |               |                          |
| 14          | Exterior Brick Mortar                                     |                      |                   | Building Exterior                                         | ASSUMED          | MISC                 |         |                |                    |              |                                     |                                                          |               |                          |
| 15          | Exterior Caulk - Window Casing                            |                      |                   | Exterior Windows                                          | CHR              | MISC                 |         | None           |                    |              |                                     |                                                          |               | Moderate                 |
| 9           | Drywall                                                   | 10,000               | SF                | In Corridors                                              | ASSUMED          | MISC                 | Y       | NONE           | 0                  |              | No                                  | ACBM with the potential for damage                       |               | TOW                      |
| 17          | Drywall Compound                                          | 098                  | SF                | In Corridors                                              | ASSUMED          | MISC                 | Ā       | NONE           | 0                  |              | Yes                                 | Any remaining friable<br>ACBM or friable<br>suspect ACBM |               | мот                      |
| 18          | Black Sink Coating                                        | 4                    | SF                | Room<br>100,101,114,105,20<br>0,214                       | ASSUMED          | MISC                 | z       | NONE           | 0                  |              | No                                  | ACBM with the potential for damage                       |               | мот                      |
| 19          | Safe Door Insulation                                      | 30                   | SF                | Principal Office                                          | ASSUMED          | MISC                 | z       | NONE           | 0                  |              | No                                  | ACBM with the potential for damage                       |               | TOW                      |
| 2           | I'x I' Acoustical Ceiling Tile                            | 40,000               | SF                | All Classrooms                                            | ASSUMED          | MISC                 | z       | NONE           | 0                  |              | No                                  | ACBM with the potential for damage                       |               | TOW                      |
|             | Maroon Carpet Adhesive                                    |                      |                   | Principal Office                                          | ABATED           | MISC                 |         |                |                    |              |                                     |                                                          |               |                          |
| 21          | 12 X 12 Tan w/Brown Floor Tile                            | 15,000               | SF                | 1st Floor Hallways                                        | ASSUMED          | MISC                 | z       | NONE           | 0                  |              | No                                  | ACBM with the potential for damage                       |               | TOW                      |
| 22          | 12 X 12 Tan w/Brown Floor Tile Mastic                     | 15,000               | SF                | 1st Floor Hallways                                        | ASSUMED          | MISC                 | z       | NONE           | 0                  |              | No                                  | ACBM with the potential for damage                       |               | TOW                      |
| 23          | 12 X 12 Lt. Brown w/ Dark Brown & White Floor Tile        | 2,500                | LF                | Rooms 114, 105                                            | ASSUMED          | MISC                 | Z       | NONE           | 0                  |              | No                                  | ACBM with the potential for damage                       |               | HIGH                     |
| 24          | 12 X 12 Lt. Brown w/ Dark Brown & White Floor Tile Mastic | 2,500                | LF                | Rooms 114, 105                                            | ASSUMED          | MISC                 | z       | NONE           | 0                  |              | No                                  | ACBM with the potential for damage                       |               | TOW                      |
| 25          | Red Capet Adhesive                                        | 009                  | SF                | Room 106                                                  | ASSUMED          | MISC                 | Z       | NONE           | 0                  |              | No                                  | ACBM with the potential for damage                       |               | TOW                      |
| 26          | 12 X 12 White w/Brown Floor Tile                          | 2,000                | SF                | Rooms 103, 101,<br>Teacher's Lounge                       | ASSUMED          | MISC                 | z       | NONE           | 0                  |              | No                                  | ACBM with the potential for damage                       |               | НІСН                     |
| 27          | 12 X 12 White w/Brown Floor Tile Mastic                   | 2,000                | SF                | Rooms 103, 101,<br>Teacher's Lounge                       | ASSUMED          | MISC                 | Z       | NONE           | 0                  |              | No                                  | ACBM with the potential for damage                       |               | TOW                      |
| 28          | 12 X 12 White w/Blue & Black Floor Tile                   | 1,500                | SF                | Café 122                                                  | ASSUMED          | MISC                 | z       | NONE           | 0                  |              | No                                  | ACBM with the potential for damage                       |               | HIGH                     |
| 59          | 12 X 12 White w/Blue & Black Floor Tile<br>Mastic         | 1,500                | SF                | Café 122                                                  | ASSUMED          | MISC                 | z       | NONE           | 0                  |              | No                                  | ACBM with the potential for damage                       |               | TOW                      |
| 3           | 2' x 2' Ceiling Tile                                      | 2,400                | SF                | Auditorium                                                | ASSUMED          | MISC                 | Y       | NONE           | 0                  |              | No                                  | ACBM with the                                            |               | MOI                      |